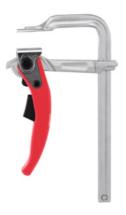

# HOLEX

All-steel lever clamp, Jaw capacity: 120mm

#### Version:

Beam / fixed jaw made of bright drawn steel, moving jaw of forged steel, each hardened and electro galvanised. Clamping lever with self-locking ratchet clamping mechanism. Opens by releasing the ratchet. Movable pressure pad, clamping lever powder coated.

### **Application:**

For fast and easy clamping with high clamping pressure.

### **Technical description**

| Cross section of the slide rail | 13.5×6.5 mm |
|---------------------------------|-------------|
| Jaw capacity                    | 120 mm      |
| Weight                          | 0.5 kg      |
| Throat                          | 60 mm       |
| Type of product                 | Clamp       |