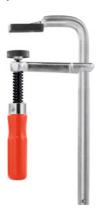

## All-steel clamp, Jaw capacity: 1000mm

## **Description**

#### **Version:**

Beam / fixed jaw made of bright drawn steel, moving jaw of forged steel, each hardened and electro galvanised. Smooth running steel spindle with trapezoidal thread and moving jaw anvil. Spindle burnished. With plastic protective cap.