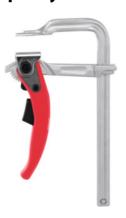

## All-steel lever clamp, Jaw capacity: 160mm

#### **Version:**

Beam / fixed jaw made of bright drawn steel, moving jaw of forged steel, each hardened and electro galvanised. Clamping lever with self-locking ratchet clamping mechanism. Opens by releasing the ratchet. Movable pressure pad, clamping lever powder coated.

### **Application:**

For fast and easy clamping with high clamping pressure.