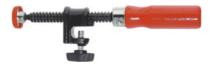

#### **Version:**

Yoke with wing screw for mounting on the steel clamp slide beam. Burnished spindle with movable jaw.

### **Application:**

In conjunction with steel clamps for clamping on to face strips and edge strips as well as for clamping from three sides. Also supports the slide beam when clamping with very long steel clamps to stabilise the clamping pressure.

### **Suitable for:**

Steel clamps with maximum slide beam cross section 45×12 mm.