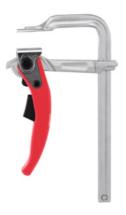

# HOLEX

All-steel lever clamp, Jaw capacity: 200mm

#### Version:

Beam / fixed jaw made of bright drawn steel, moving jaw of forged steel, each hardened and electro galvanised. Clamping lever with self-locking ratchet clamping mechanism. Opens by releasing the ratchet. Movable pressure pad, clamping lever powder coated.

### **Application:**

For fast and easy clamping with high clamping pressure.