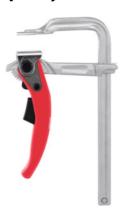

## All-steel lever clamp, Jaw capacity: 250mm

#### **Version:**

Beam / fixed jaw made of bright drawn steel, moving jaw of forged steel, each hardened and electro galvanised. Clamping lever with self-locking ratchet clamping mechanism. Opens by releasing the ratchet. Movable pressure pad, clamping lever powder coated.

### **Application:**

For fast and easy clamping with high clamping pressure.