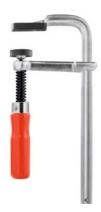

# HOLEX

All-steel clamp, Jaw capacity: 160mm

#### Version:

Beam / fixed jaw made of bright drawn steel, moving jaw of forged steel, each hardened and electro galvanised. Smooth running steel spindle with trapezoidal thread and moving jaw anvil. Spindle burnished. With plastic protective cap.

#### **Technical description**

| Throat                          | 80 mm       |
|---------------------------------|-------------|
| Jaw capacity                    | 160 mm      |
| Cross section of the slide rail | 15.5×7.5 mm |
| Type of product                 | Clamp       |