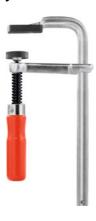

## All-steel clamp, Jaw capacity: 200mm

## **Description**

#### **Version:**

Beam / fixed jaw made of bright drawn steel, moving jaw of forged steel, each hardened and electro galvanised. Smooth running steel spindle with trapezoidal thread and moving jaw anvil. Spindle burnished. With plastic protective cap.