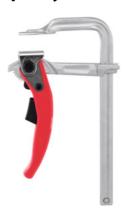

## **Description**

#### **Version:**

Beam / fixed jaw made of bright drawn steel, moving jaw of forged steel, each hardened and electro galvanised. Clamping lever with self-locking ratchet clamping mechanism. Opens by releasing the ratchet. Movable pressure pad, clamping lever powder coated.

### **Application:**

For fast and easy clamping with high clamping pressure.