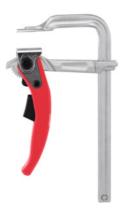

# HOLEX

All-steel lever clamp, Jaw capacity: 500mm

#### Version:

Beam / fixed jaw made of bright drawn steel, moving jaw of forged steel, each hardened and electro galvanised. Clamping lever with self-locking ratchet clamping mechanism. Opens by releasing the ratchet. Movable pressure pad, clamping lever powder coated.

### **Application:**

For fast and easy clamping with high clamping pressure.