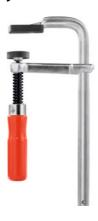

## All-steel clamp, Jaw capacity: 250mm

## **Description**

#### **Version:**

Beam / fixed jaw made of bright drawn steel, moving jaw of forged steel, each hardened and electro galvanised. Smooth running steel spindle with trapezoidal thread and moving jaw anvil. Spindle burnished. With plastic protective cap.