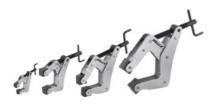

# Universal clamp (clamping hand), Type: 50

#### **Version:**

With trapezoidal thread spindle and 2 swing clamping jaws. Each clamping jaw has 3 smooth faces and a cross-Vee face; can be used for **clamping the most diverse components.** 

### **Application:**

For **internal** and **external clamping** of the most diverse workpiece shapes.