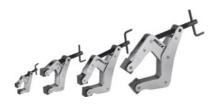

#### **Version:**

With trapezoidal thread spindle and 2 swing clamping jaws. Each clamping jaw has 3 smooth faces and a cross-Vee face; can be used for **clamping the most diverse components.** 

### **Application:**

For **internal** and **external clamping** of the most diverse workpiece shapes.