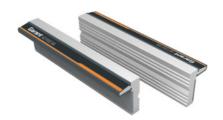

## Pair of magnetic vice jaws Aluminium, profiled, Jaw width: 120mm

#### **Version:**

Vice jaws of extruded **aluminium** With integrated permanent magnets, suitable for all vices of corresponding jaw width. Unique clamping force due to large magnet area. Clamping faces **knurled.** 