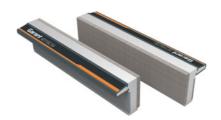

## Pair of magnetic vice jaws Felt, smooth, Jaw width: 100mm

#### **Version:**

Vice jaws of extruded **aluminium** With integrated permanent magnets, suitable for all vices of corresponding jaw width. Unique clamping force due to large magnet area. Clamping faces with **smooth felt cover.** 