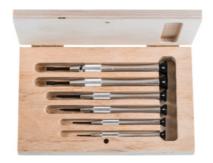

# Watchmaker's screwdriver set, 6 pieces with aluminium handle in a wooden case, Number of pieces: 6

#### **Content:**

1 pc. each watchmaker's screwdriver, slot head: 1 pc. each 1; 1.5; 1.8; 2.3; 3.0; 3.5 mm