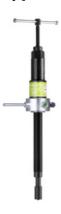

# Hydraulic pressure spindle, Type: 1

## **Description**

#### **Application:**

The hydraulic spindle is very advantageous for seized-on parts due to its high pressure performance. The spindle is screwed in until the pressure part is seated firmly on the shaft. Then the hydraulics are operated by turning the upper spindle. Suitable for bearing extractor No. 880100 size 4 as well as for No. 880130 sizes 4 - 6.