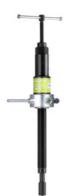

#### **Application:**

The hydraulic spindle is very advantageous for seized-on parts due to its high pressure performance. The spindle is screwed in until the pressure part is seated firmly on the shaft. Then the hydraulics are operated by turning the upper spindle. Suitable for bearing extractor No. 880100 size 4 as well as for No. 880130 sizes 4 - 6.