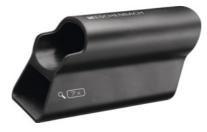

### Version:

mobase stand for use with mobilux hand-held magnifying glass 490818.

#### **Application:**

In the flat position for steady viewing – working distance ideal for 7 times magnification. High edge for working with both hands behind the lens. In conjunction with NOGA or HOLEX stands and adapter No. 442100, allows freely selectable viewing distances for a wide variety of viewing applications.