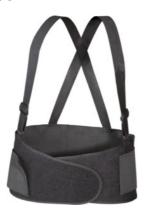

## Back support belt, black, Type: M

#### **Version:**

**Anatomically shaped back support belt**, supports the entire back region. With **breathable material** for more wearing comfort. **Perfect fit** with steplessly adjustable hook and loop fasteners on the inner strap, and at the side tightening straps. Can be worn either over or under the outer clothing.