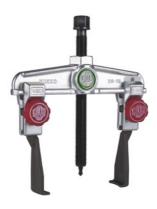

# Two-leg extractor with quick adjustment, slender extractor legs, Type: 3

## Description

#### **Version:**

With extremely slender extractor legs.

#### **Application:**

Very suitable for working in tight spaces and places where access is difficult.