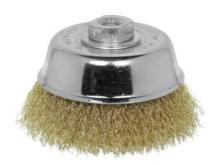

## Cup brush Brass-coated steel wire 0.30 mm, Brush Ø D1: 100mm

#### **Version:**

Waved wire firmly crimped into the steel body. For use on angle grinders and on stationary machines.

The high-tensile steel wire is coated with a thin layer of brass.

With M14 internal thread. With M14 internal thread.

## **Technical description**

| Length of brush section H <sub>1</sub> | 30 mm                  |
|----------------------------------------|------------------------|
| maximum speed                          | 8500 min <sup>-1</sup> |
| Brush Ø D₁                             | 100 mm                 |
| Bristle thickness                      | 0.3 mm                 |
| Thread M                               | M14                    |
| Brush material                         | Steel wire             |
| Type of product                        | Cup brush              |