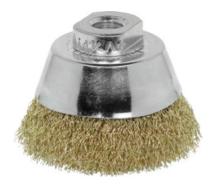

## Cup brush Brass-coated steel wire 0.30 mm, Brush Ø D1: 60mm

#### Version:

Waved wire firmly crimped into the steel body. For use on angle grinders and on stationary machines.

The high-tensile steel wire is coated with a thin layer of brass.

With M14 internal thread. With M14 internal thread.

#### **Application:**

Very well suited for brushing surfaces, deburring, removing rust, polishing, removing paint, primer, varnish, scale etc.