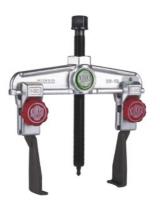

#### Version: With extremely slender extractor legs. Application: Very suitable for working in tight spaces and places where access is difficult.

#### **Technical description**

| External clamping range | 65 - 350 mm  |
|-------------------------|--------------|
| Depth of reach up to    | 200 mm       |
| Internal capacity       | 180 - 440 mm |
| Power                   | 9 t          |
| maximum torque          | 250 Nm       |
| External hexagon drive  | 27 mm        |
| Number of hooks         | 2            |
| Weight                  | 7.37 kg      |

Type of product

Two-leg extractor