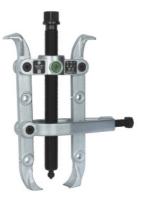

# Separator / extractor two legs, Type: 1

#### Version:

One side with separation claws for loosening flush fitted parts, the other side with normal extractor jaws. To free the bearing the separation claws are pressed between bearing and bearing seat by closing the clamp. The bearing is then fully removed by use of the spindle. **Application:** 

For extracting ball races, pinions and so on, where access is difficult. For many jobs where normal extractors cannot be used due to lack of space.

### **Technical description**

| Jaw capacity         | 95 mm             |
|----------------------|-------------------|
| Depth of reach up to | 170 mm            |
| Type of product      | Two-leg extractor |