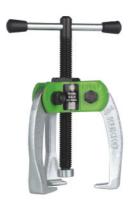

# Self-centring three-leg extractor, Type: 0

#### **Version:**

Very handy design with **jointed spread adjustment.** The extractor legs automatically grip the part to be extracted with a force that increases as the spindle pressure is applied. Extractor legs made from high-quality tool steel.