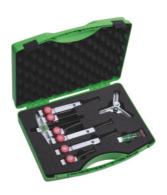

#### **Content:**

1 each two-leg and three-leg cross beam and 3 each extractor legs with different clamping depths and with knurled quick adjustment grip, in plastic case  $(275\times230\times83 \text{ mm})$  with foam inlay.