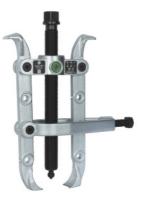

# Separator / extractor two legs, Type: 2

#### Version:

One side with separation claws for loosening flush fitted parts, the other side with normal extractor jaws. To free the bearing the separation claws are pressed between bearing and bearing seat by closing the clamp. The bearing is then fully removed by use of the spindle. **Application:** 

For extracting ball races, pinions and so on, where access is difficult. For many jobs where normal extractors cannot be used due to lack of space.