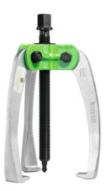

# Self-centring three-leg extractor, Type: 1

#### Version:

Very handy design with **jointed spread adjustment.** The extractor legs automatically grip the part to be extracted with a force that increases as the spindle pressure is applied. Extractor legs made from high-quality tool steel.

#### **Technical description**

| Depth of reach up to    | 100 mm      |
|-------------------------|-------------|
| External clamping range | 12 - 100 mm |
| Power                   | 4 t         |
| External hexagon drive  | 13 mm       |
| maximum torque          | 50 Nm       |
| Number of hooks         | 3           |
| Weight                  | 0.665 kg    |
| self-centring           | yes         |