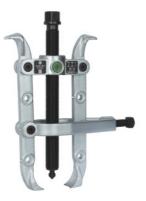

# Separator / extractor two legs, Type: 3

#### Version:

One side with separation claws for loosening flush fitted parts, the other side with normal extractor jaws. To free the bearing the separation claws are pressed between bearing and bearing seat by closing the clamp. The bearing is then fully removed by use of the spindle. **Application:** 

For extracting ball races, pinions and so on, where access is difficult. For many jobs where normal extractors cannot be used due to lack of space.