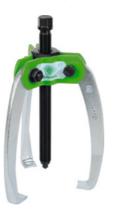

#### **Version:**

Very handy design with **jointed spread adjustment.** The extractor legs automatically grip the part to be extracted with a force that increases as the spindle pressure is applied. Extractor legs made from high-quality tool steel.

Type of product Three-leg extractor