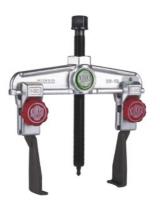

# Two-leg extractor with quick adjustment, slender extractor legs, Type: 1

#### Version: With extremely slender extractor legs. Application: Very suitable for working in tight spaces and places where access is difficult.

### **Technical description**

| Power                   | 2.5 t       |
|-------------------------|-------------|
| Internal capacity       | 70 - 140 mm |
| Depth of reach up to    | 100 mm      |
| External clamping range | 30 - 90 mm  |
| Number of hooks         | 2           |
| maximum torque          | 35 Nm       |
| External hexagon drive  | 17 mm       |
| Weight                  | 1.27 kg     |