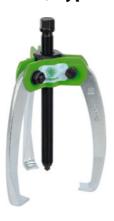

# Self-centring three-leg extractor, Type: 4

#### **Version:**

Very handy design with **jointed spread adjustment.** The extractor legs automatically grip the part to be extracted with a force that increases as the spindle pressure is applied. Extractor legs made from high-quality tool steel.

Type of product Three-leg extractor