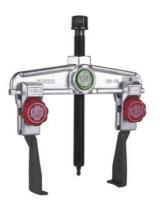

### Description

#### Version: With extremely slender extractor legs. Application: Very suitable for working in tight spaces and places where access is difficult.

#### **Technical description**

| Internal capacity       | 70 - 180 mm |
|-------------------------|-------------|
| Power                   | 2.5 t       |
| Depth of reach up to    | 100 mm      |
| External clamping range | 30 - 120 mm |
| External hexagon drive  | 17 mm       |
| maximum torque          | 35 Nm       |
| Number of hooks         | 2           |
| Weight                  | 1.42 kg     |

Type of product

Two-leg extractor