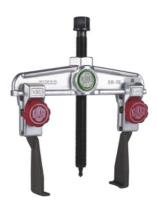

# Two-leg extractor with quick adjustment, slender extractor legs, Type: 20

#### **Version:**

With extremely slender extractor legs.

#### **Application:**

Very suitable for working in tight spaces and places where access is difficult.

## **Technical description**

| Internal capacity       | 100 - 260 mm |
|-------------------------|--------------|
| Power                   | 5 t          |
| Depth of reach up to    | 150 mm       |
| External clamping range | 40 - 200 mm  |
| Number of hooks         | 2            |
| maximum torque          | 120 Nm       |
| External hexagon drive  | 22 mm        |
| Weight                  | 3.3 kg       |