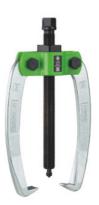

# Self-centring two-leg extractor, Type: 2

#### Version:

Very handy design with **jointed spread adjustment.** The extractor legs automatically grip the part to be extracted with a force that increases as the spindle pressure is applied. Extractor legs made from high-quality tool steel.

#### **Technical description**

| Depth of reach up to    | 120 mm      |
|-------------------------|-------------|
| Power                   | 5 t         |
| External clamping range | 18 - 120 mm |
| External hexagon drive  | 17 mm       |
| maximum torque          | 85 Nm       |
| Number of hooks         | 2           |
| Weight                  | 1.29 kg     |
| self-centring           | yes         |