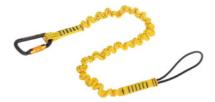

# **Description**

#### **Version:**

For securing tools to safety harnesses or other attachment points. With a self-locking twist-lock carabiner and a loop. Load capacity up to 6.8 kg. Maximum carabiner opening 20 mm.