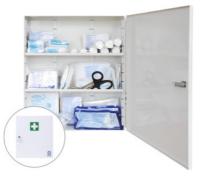

#### Version:

**Single-door first aid cabinet** of sturdy sheet metal, hinged on the right. With security lock and two keys. Colour: white enamel with a green first aid symbol. **Filled with contents to DIN 13169.** With two adjustable intermediate shelves. Dimensions:  $400 \times 455 \times 110$  mm (W×H×D). Weight: 5.8 kg.