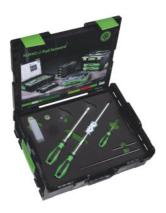

### **Content:**

1 base unit (including a slide hammer), 2 extensions (100 mm and 250 mm), 1 universal extraction lever, 1 bradawl (for easier insertion of the special screws), 1 spare blade for the extraction lever, 50 self-tapping special screws in KUKKO L-BOXX® size 136.