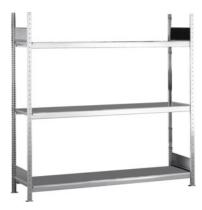

## Wide-span basic rack, Depth 600 mm, Height / Shelf width: 2500/1500mm

### **Version:**

Galvanised T-profile frames. With MULTI<sup>plus</sup> 250 galvanised sheet metal storage shelves. Storage shelf levels adjustable at 25 mm intervals. Simple plug-in cross pieces ensure quick assembly. Maximum **load per shelf:** 400 kg. **Load per bay:** for height 2000 mm 1200 kg, for 2500 mm 1600 kg, for 3000 mm 2000 kg.

# **Technical description**

| Rack installation Shelf width 1500 mm Assembled size basic rack width 1560 mm Number of storage levels 4 Storage shelf depth 600 mm Width 1560 mm Height 2500 mm Customer assembly yes Depth 637 mm Rack depth 600 mm Rack width 1500 mm Rack width 1500 mm Rack width 1500 mm Rack height 2500 mm  Customer assembly 400 kg maximum bay load Shelf load capacity / maximum distributed shelf load (on metal) Shelf thickness 40 mm Cross beam height 405 mm Type of installation Plug-in racking Material Product name attribute Depth 600 mm Type of product Wide-span racking                                                                                                                                                                                                                                                                                                                                                                                                                                                                                                                                                                                                                                                                                                                                                                                                                                                                                                                                                                                                                                                                                                                                                                                                                                                                                                                                                                                                                                                                                                                                               | Material of storage level       | Galvanised sheet metal |
|--------------------------------------------------------------------------------------------------------------------------------------------------------------------------------------------------------------------------------------------------------------------------------------------------------------------------------------------------------------------------------------------------------------------------------------------------------------------------------------------------------------------------------------------------------------------------------------------------------------------------------------------------------------------------------------------------------------------------------------------------------------------------------------------------------------------------------------------------------------------------------------------------------------------------------------------------------------------------------------------------------------------------------------------------------------------------------------------------------------------------------------------------------------------------------------------------------------------------------------------------------------------------------------------------------------------------------------------------------------------------------------------------------------------------------------------------------------------------------------------------------------------------------------------------------------------------------------------------------------------------------------------------------------------------------------------------------------------------------------------------------------------------------------------------------------------------------------------------------------------------------------------------------------------------------------------------------------------------------------------------------------------------------------------------------------------------------------------------------------------------------|---------------------------------|------------------------|
| Assembled size basic rack width Number of storage levels 4 Storage shelf depth 600 mm Width 1560 mm Height 2500 mm Customer assembly yes Depth 637 mm Rack depth 600 mm Rack width 1500 mm  Rack height 2500 mm  Shelf load capacity 400 kg maximum bay load Shelf load capacity / maximum distributed shelf load (on metal) Shelf thickness 40 mm Cross beam height 65 mm Height adjustment interval Type of installation Plug-in racking Material Product name attribute Depth 600 mm                                                                                                                                                                                                                                                                                                                                                                                                                                                                                                                                                                                                                                                                                                                                                                                                                                                                                                                                                                                                                                                                                                                                                                                                                                                                                                                                                                                                                                                                                                                                                                                                                                        | Rack installation               | Basic rack             |
| Number of storage levels  Storage shelf depth  600 mm  Width  1560 mm  Height  2500 mm  Customer assembly  yes  Depth  637 mm  Rack depth  600 mm  Rack width  1500 mm  Rack width  1500 mm  Shelf load capacity  400 kg  maximum bay load  Shelf load capacity / maximum distributed shelf load (on metal)  Shelf thickness  40 mm  Cross beam height  Height adjustment interval  Type of installation  Material  Product name attribute                                                                                                                                                                                                                                                                                                                                                                                                                                                                                                                                                                                                                                                                                                                                                                                                                                                                                                                                                                                                                                                                                                                                                                                                                                                                                                                                                                                                                                                                                                                                                                                                                                                                                     | Shelf width                     | 1500 mm                |
| Storage shelf depth  Width  1560 mm  Height  2500 mm  Customer assembly  pes  Depth  637 mm  Rack depth  600 mm  Rack width  1500 mm  Rack width  1500 mm  Shelf load capacity  400 kg  maximum bay load  Shelf load capacity / maximum distributed shelf load (on metal)  Shelf thickness  40 mm  Cross beam height  65 mm  Height adjustment interval  Type of installation  Material  Product name attribute  Depth 600 mm                                                                                                                                                                                                                                                                                                                                                                                                                                                                                                                                                                                                                                                                                                                                                                                                                                                                                                                                                                                                                                                                                                                                                                                                                                                                                                                                                                                                                                                                                                                                                                                                                                                                                                  | Assembled size basic rack width | 1560 mm                |
| Width 1560 mm  Height 2500 mm  Customer assembly yes  Depth 637 mm  Rack depth 600 mm  Rack width 1500 mm  Rack height 2500 mm  Shelf load capacity 400 kg maximum bay load 1600 kg  Shelf load capacity / maximum distributed shelf load (on metal)  Shelf thickness 40 mm  Cross beam height 65 mm  Height adjustment interval 25 mm  Type of installation Plug-in racking  Material galvanised  Product name attribute Depth 600 mm                                                                                                                                                                                                                                                                                                                                                                                                                                                                                                                                                                                                                                                                                                                                                                                                                                                                                                                                                                                                                                                                                                                                                                                                                                                                                                                                                                                                                                                                                                                                                                                                                                                                                         | Number of storage levels        | 4                      |
| Height 2500 mm  Customer assembly yes  Depth 637 mm  Rack depth 600 mm  Rack width 1500 mm  Rack height 2500 mm  Shelf load capacity 400 kg  maximum bay load 1600 kg  Shelf load capacity / maximum distributed shelf load (on metal)  Shelf thickness 40 mm  Cross beam height 65 mm  Height adjustment interval 25 mm  Type of installation Plug-in racking  Material galvanised  Product name attribute Depth 600 mm                                                                                                                                                                                                                                                                                                                                                                                                                                                                                                                                                                                                                                                                                                                                                                                                                                                                                                                                                                                                                                                                                                                                                                                                                                                                                                                                                                                                                                                                                                                                                                                                                                                                                                       | Storage shelf depth             | 600 mm                 |
| Customer assembly  Depth  637 mm  Rack depth  600 mm  Rack width  1500 mm  Rack height  2500 mm  Shelf load capacity  400 kg  maximum bay load  1600 kg  Shelf load capacity / maximum distributed shelf load (on metal)  Shelf thickness  40 mm  Cross beam height  65 mm  Height adjustment interval  7ype of installation  Plug-in racking  Material  Product name attribute  Depth 600 mm                                                                                                                                                                                                                                                                                                                                                                                                                                                                                                                                                                                                                                                                                                                                                                                                                                                                                                                                                                                                                                                                                                                                                                                                                                                                                                                                                                                                                                                                                                                                                                                                                                                                                                                                  | Width                           | 1560 mm                |
| Depth Rack depth Rack width 1500 mm Rack width 1500 mm Shelf load capacity 400 kg maximum bay load 1600 kg Shelf load capacity / maximum distributed shelf load (on metal) Shelf thickness 40 mm Cross beam height Height adjustment interval Type of installation Plug-in racking Material Product name attribute Depth 600 mm                                                                                                                                                                                                                                                                                                                                                                                                                                                                                                                                                                                                                                                                                                                                                                                                                                                                                                                                                                                                                                                                                                                                                                                                                                                                                                                                                                                                                                                                                                                                                                                                                                                                                                                                                                                                | Height                          | 2500 mm                |
| Rack depth  Rack width  1500 mm  Rack height  2500 mm  Shelf load capacity  400 kg  maximum bay load  Shelf load capacity / maximum distributed shelf load (on metal)  Shelf thickness  40 mm  Cross beam height  Height adjustment interval  Type of installation  Material  Product name attribute  600 mm  400 kg  400 kg  Product name attribute  Depth 600 mm                                                                                                                                                                                                                                                                                                                                                                                                                                                                                                                                                                                                                                                                                                                                                                                                                                                                                                                                                                                                                                                                                                                                                                                                                                                                                                                                                                                                                                                                                                                                                                                                                                                                                                                                                             | Customer assembly               | yes                    |
| Rack width  Rack height  Shelf load capacity  maximum bay load  Shelf load capacity / maximum distributed shelf load (on metal)  Shelf thickness  400 kg  Shelf thickness  40 mm  Cross beam height  Height adjustment interval  Type of installation  Material  Product name attribute  1500 mm  400 kg  1600 kg  400 kg  400 kg  Plug-in racking  Plug-in racking  galvanised  Product name attribute  Depth 600 mm                                                                                                                                                                                                                                                                                                                                                                                                                                                                                                                                                                                                                                                                                                                                                                                                                                                                                                                                                                                                                                                                                                                                                                                                                                                                                                                                                                                                                                                                                                                                                                                                                                                                                                          | Depth                           | 637 mm                 |
| Rack height  Shelf load capacity  Maximum bay load  Shelf load capacity / maximum distributed shelf load (on metal)  Shelf thickness  Cross beam height  Height adjustment interval  Type of installation  Material  Product name attribute  2500 mm  400 kg  400 kg  400 mm  400 kg  Plug-in racking  galvanised  Depth 600 mm                                                                                                                                                                                                                                                                                                                                                                                                                                                                                                                                                                                                                                                                                                                                                                                                                                                                                                                                                                                                                                                                                                                                                                                                                                                                                                                                                                                                                                                                                                                                                                                                                                                                                                                                                                                                | Rack depth                      | 600 mm                 |
| Shelf load capacity  maximum bay load  Shelf load capacity / maximum distributed shelf load (on metal)  Shelf thickness  40 mm  Cross beam height  Height adjustment interval  Type of installation  Material  Product name attribute  400 kg  400 kg  400 kg  400 kg  Plug-in racking  Plug-in racking  galvanised  Depth 600 mm                                                                                                                                                                                                                                                                                                                                                                                                                                                                                                                                                                                                                                                                                                                                                                                                                                                                                                                                                                                                                                                                                                                                                                                                                                                                                                                                                                                                                                                                                                                                                                                                                                                                                                                                                                                              | Rack width                      | 1500 mm                |
| maximum bay load  Shelf load capacity / maximum distributed shelf load (on metal)  Shelf thickness  40 mm  Cross beam height  Height adjustment interval  Type of installation  Material  Product name attribute  1600 kg  400 kg  400 kg  Froduct name attribute  1500 kg  1600 kg  1600 kg                                                                                                                                                                                                                                                                                                                                                                                                                                                                                                                                                                                                                                                                                                                                                                                                                                                                                                                                                                                                                                                                                                                                                                                                                                                                                                                                                                                                                                                                                                                                                                                                                                                                                                                                                                                                                                   | Rack height                     | 2500 mm                |
| Shelf load capacity / maximum distributed shelf load (on metal)  Shelf thickness  40 mm  Cross beam height  Height adjustment interval  Type of installation  Material  Product name attribute  Pug-in racking  galvanised  Depth 600 mm                                                                                                                                                                                                                                                                                                                                                                                                                                                                                                                                                                                                                                                                                                                                                                                                                                                                                                                                                                                                                                                                                                                                                                                                                                                                                                                                                                                                                                                                                                                                                                                                                                                                                                                                                                                                                                                                                       | Shelf load capacity             | 400 kg                 |
| metal)  Shelf thickness  40 mm  Cross beam height  Height adjustment interval  Type of installation  Material  Product name attribute  400 kg  400 kg  400 kg  400 kg  400 kg  An manage standard standar | maximum bay load                | 1600 kg                |
| Cross beam height 65 mm  Height adjustment interval 25 mm  Type of installation Plug-in racking  Material galvanised  Product name attribute Depth 600 mm                                                                                                                                                                                                                                                                                                                                                                                                                                                                                                                                                                                                                                                                                                                                                                                                                                                                                                                                                                                                                                                                                                                                                                                                                                                                                                                                                                                                                                                                                                                                                                                                                                                                                                                                                                                                                                                                                                                                                                      | · · ·                           | 400 kg                 |
| Height adjustment interval  Type of installation  Material  Product name attribute  25 mm  Plug-in racking  galvanised  Depth 600 mm                                                                                                                                                                                                                                                                                                                                                                                                                                                                                                                                                                                                                                                                                                                                                                                                                                                                                                                                                                                                                                                                                                                                                                                                                                                                                                                                                                                                                                                                                                                                                                                                                                                                                                                                                                                                                                                                                                                                                                                           | Shelf thickness                 | 40 mm                  |
| Type of installation  Material  Plug-in racking  galvanised  Product name attribute  Depth 600 mm                                                                                                                                                                                                                                                                                                                                                                                                                                                                                                                                                                                                                                                                                                                                                                                                                                                                                                                                                                                                                                                                                                                                                                                                                                                                                                                                                                                                                                                                                                                                                                                                                                                                                                                                                                                                                                                                                                                                                                                                                              | Cross beam height               | 65 mm                  |
| Material galvanised Product name attribute Depth 600 mm                                                                                                                                                                                                                                                                                                                                                                                                                                                                                                                                                                                                                                                                                                                                                                                                                                                                                                                                                                                                                                                                                                                                                                                                                                                                                                                                                                                                                                                                                                                                                                                                                                                                                                                                                                                                                                                                                                                                                                                                                                                                        | Height adjustment interval      | 25 mm                  |
| Product name attribute Depth 600 mm                                                                                                                                                                                                                                                                                                                                                                                                                                                                                                                                                                                                                                                                                                                                                                                                                                                                                                                                                                                                                                                                                                                                                                                                                                                                                                                                                                                                                                                                                                                                                                                                                                                                                                                                                                                                                                                                                                                                                                                                                                                                                            | Type of installation            | Plug-in racking        |
|                                                                                                                                                                                                                                                                                                                                                                                                                                                                                                                                                                                                                                                                                                                                                                                                                                                                                                                                                                                                                                                                                                                                                                                                                                                                                                                                                                                                                                                                                                                                                                                                                                                                                                                                                                                                                                                                                                                                                                                                                                                                                                                                | Material                        | galvanised             |
| Type of product Wide-span racking                                                                                                                                                                                                                                                                                                                                                                                                                                                                                                                                                                                                                                                                                                                                                                                                                                                                                                                                                                                                                                                                                                                                                                                                                                                                                                                                                                                                                                                                                                                                                                                                                                                                                                                                                                                                                                                                                                                                                                                                                                                                                              | Product name attribute          | Depth 600 mm           |
|                                                                                                                                                                                                                                                                                                                                                                                                                                                                                                                                                                                                                                                                                                                                                                                                                                                                                                                                                                                                                                                                                                                                                                                                                                                                                                                                                                                                                                                                                                                                                                                                                                                                                                                                                                                                                                                                                                                                                                                                                                                                                                                                | Type of product                 | Wide-span racking      |