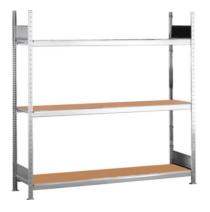

## Wide-span basic rack, Depth 400 mm, Height / Shelf width: 2000/2500mm

#### Version:

Galvanised T-profile frames. With 19 mm chipboard shelves. Storage shelf levels adjustable at 25 mm intervals. Simple plug-in cross pieces ensure quick assembly. Maximum **load per shelf:** 400 kg. **Load per bay:** for height 2000 mm 1200 kg, for 2500 mm 1600 kg, for 3000 mm 2000 kg. **Description:** 

#### **Assembled size:**

**basic rack:** Nominal length + 60 mm

**Extension rack:** Nominal length + 6 mm

Overall depth of the rack: Nominal depth + 37 mm

Height of the cross beams: 65 mm

Note:

- The storage shelves are inserted in segments to suit the compartment width. Segments: 750 mm and 1000 mm.
- · Floor and wall fastenings are not included. Suitable floor anchoring No. 990854.
- Wide-span racking WS 2000 is compatible with storage shelf racking No. 990500 990554, to which other dimensions and components also relate. We will be happy to quote you further options. If you are interested, please contact us.
- The free unsupported length (K) must not be more than 600 mm. The permissible bay load must be reduced by the amount of this shelf.
- · Supplied for self-assembly, saving freight costs. Delivered unassembled.

# **Technical description**

| Height                                                               | 2000 mm           |
|----------------------------------------------------------------------|-------------------|
| Shelf width                                                          | 2500 mm           |
| Customer assembly                                                    | yes               |
| Number of storage levels                                             | 3                 |
| Rack installation                                                    | Basic rack        |
| Width                                                                | 2560 mm           |
| Storage shelf depth                                                  | 400 mm            |
| Assembled size basic rack width                                      | 2560 mm           |
| Material of storage level                                            | Chipboard shelf   |
| Depth                                                                | 437 mm            |
| Rack depth                                                           | 400 mm            |
| Rack width                                                           | 2500 mm           |
| Rack height                                                          | 2000 mm           |
| Shelf load capacity                                                  | 400 kg            |
| maximum bay load                                                     | 1200 kg           |
| Workbench/desk load capacity - maximum distributed<br>load (on wood) | 400 kg            |
| Insert thickness                                                     | 19 mm             |
| Cross beam height                                                    | 65 mm             |
| Height adjustment interval                                           | 25 mm             |
| Type of installation                                                 | Plug-in racking   |
| Material                                                             | galvanised        |
| Product name attribute                                               | Depth 400 mm      |
| Type of product                                                      | Wide-span racking |
|                                                                      |                   |