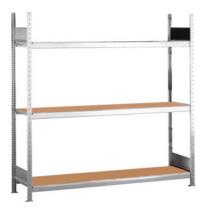

### Version:

Galvanised T-profile frames. With 19 mm chipboard shelves. Storage shelf levels adjustable at 25 mm intervals. Simple plug-in cross pieces ensure quick assembly. Maximum **load per shelf:** 400 kg. **Load per bay:** for height 2000 mm 1200 kg, for 2500 mm 1600 kg, for 3000 mm 2000 kg.

# **Technical description**

| Customer assembly                                                 | yes               |
|-------------------------------------------------------------------|-------------------|
| Shelf width                                                       | 1500 mm           |
| Rack installation                                                 | Basic rack        |
| Storage shelf depth                                               | 400 mm            |
| Material of storage level                                         | Chipboard shelf   |
| Number of storage levels                                          | 4                 |
| Width                                                             | 1560 mm           |
| Assembled size basic rack width                                   | 1560 mm           |
| Height                                                            | 2500 mm           |
| Depth                                                             | 437 mm            |
| Rack depth                                                        | 400 mm            |
| Rack width                                                        | 1500 mm           |
| Rack height                                                       | 2500 mm           |
| Shelf load capacity                                               | 400 kg            |
| maximum bay load                                                  | 1600 kg           |
| Workbench/desk load capacity - maximum distributed load (on wood) | 400 kg            |
| Insert thickness                                                  | 19 mm             |
| Cross beam height                                                 | 65 mm             |
| Height adjustment interval                                        | 25 mm             |
| Type of installation                                              | Plug-in racking   |
| Material                                                          | galvanised        |
| Product name attribute                                            | Depth 400 mm      |
| Type of product                                                   | Wide-span racking |