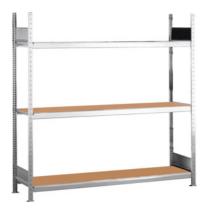

### Wide-span basic rack, Depth 600 mm, Height / Shelf width: 3000/1500mm

### Version:

Galvanised T-profile frames. With 19 mm chipboard shelves. Storage shelf levels adjustable at 25 mm intervals. Simple plug-in cross pieces ensure quick assembly. Maximum **load per shelf:** 400 kg. **Load per bay:** for height 2000 mm 1200 kg, for 2500 mm 1600 kg, for 3000 mm 2000 kg.

# **Technical description**

| Height                                                            | 3000 mm           |
|-------------------------------------------------------------------|-------------------|
| Number of storage levels                                          | 5                 |
| Assembled size basic rack width                                   | 1560 mm           |
| Storage shelf depth                                               | 600 mm            |
| Shelf width                                                       | 1500 mm           |
| Width                                                             | 1560 mm           |
| Rack installation                                                 | Basic rack        |
| Material of storage level                                         | Chipboard shelf   |
| Customer assembly                                                 | yes               |
| Depth                                                             | 637 mm            |
| Rack depth                                                        | 600 mm            |
| Rack width                                                        | 1500 mm           |
| Rack height                                                       | 3000 mm           |
| Shelf load capacity                                               | 400 kg            |
| maximum bay load                                                  | 1800 kg           |
| Workbench/desk load capacity - maximum distributed load (on wood) | 400 kg            |
| Insert thickness                                                  | 19 mm             |
| Cross beam height                                                 | 65 mm             |
| Height adjustment interval                                        | 25 mm             |
| Type of installation                                              | Plug-in racking   |
| Material                                                          | galvanised        |
| Product name attribute                                            | Depth 600 mm      |
| Type of product                                                   | Wide-span racking |