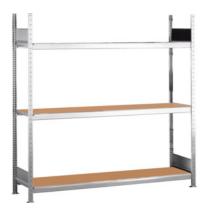

### Wide-span basic rack, Depth 600 mm, Height / Shelf width: 2000/2000mm

### Version:

Galvanised T-profile frames. With 19 mm chipboard shelves. Storage shelf levels adjustable at 25 mm intervals. Simple plug-in cross pieces ensure quick assembly. Maximum **load per shelf:** 400 kg. **Load per bay:** for height 2000 mm 1200 kg, for 2500 mm 1600 kg, for 3000 mm 2000 kg.

## **Technical description**

| Rack installation                                                 | Basic rack        |
|-------------------------------------------------------------------|-------------------|
| Customer assembly                                                 | yes               |
| Width                                                             | 2060 mm           |
| Number of storage levels                                          | 3                 |
| Storage shelf depth                                               | 600 mm            |
| Material of storage level                                         | Chipboard shelf   |
| Assembled size basic rack width                                   | 2060 mm           |
| Shelf width                                                       | 2000 mm           |
| Height                                                            | 2000 mm           |
| Depth                                                             | 637 mm            |
| Rack depth                                                        | 600 mm            |
| Rack width                                                        | 2000 mm           |
| Rack height                                                       | 2000 mm           |
| Shelf load capacity                                               | 400 kg            |
| maximum bay load                                                  | 1200 kg           |
| Workbench/desk load capacity - maximum distributed load (on wood) | 400 kg            |
| Insert thickness                                                  | 19 mm             |
| Cross beam height                                                 | 65 mm             |
| Height adjustment interval                                        | 25 mm             |
| Type of installation                                              | Plug-in racking   |
| Material                                                          | galvanised        |
| Product name attribute                                            | Depth 600 mm      |
| Type of product                                                   | Wide-span racking |