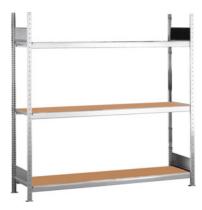

### Version:

Galvanised T-profile frames. With 19 mm chipboard shelves. Storage shelf levels adjustable at 25 mm intervals. Simple plug-in cross pieces ensure quick assembly. Maximum **load per shelf:** 400 kg. **Load per bay:** for height 2000 mm 1200 kg, for 2500 mm 1600 kg, for 3000 mm 2000 kg.

# **Technical description**

| Storage shelf depth                                               | 600 mm            |
|-------------------------------------------------------------------|-------------------|
| Shelf width                                                       | 2000 mm           |
| Rack installation                                                 | Basic rack        |
| Material of storage level                                         | Chipboard shelf   |
| Number of storage levels                                          | 4                 |
| Customer assembly                                                 | yes               |
| Assembled size basic rack width                                   | 2060 mm           |
| Height                                                            | 2500 mm           |
| Width                                                             | 2060 mm           |
| Depth                                                             | 637 mm            |
| Rack depth                                                        | 600 mm            |
| Rack width                                                        | 2000 mm           |
| Rack height                                                       | 2500 mm           |
| Shelf load capacity                                               | 400 kg            |
| maximum bay load                                                  | 1600 kg           |
| Workbench/desk load capacity - maximum distributed load (on wood) | 400 kg            |
| Insert thickness                                                  | 19 mm             |
| Cross beam height                                                 | 65 mm             |
| Height adjustment interval                                        | 25 mm             |
| Type of installation                                              | Plug-in racking   |
| Material                                                          | galvanised        |
| Product name attribute                                            | Depth 600 mm      |
| Type of product                                                   | Wide-span racking |