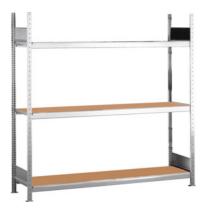

### Version:

Galvanised T-profile frames. With 19 mm chipboard shelves. Storage shelf levels adjustable at 25 mm intervals. Simple plug-in cross pieces ensure quick assembly. Maximum **load per shelf:** 400 kg. **Load per bay:** for height 2000 mm 1200 kg, for 2500 mm 1600 kg, for 3000 mm 2000 kg.

# **Technical description**

| Width                                                             | 2060 mm           |
|-------------------------------------------------------------------|-------------------|
| Rack installation                                                 | Basic rack        |
| Shelf width                                                       | 2000 mm           |
| Assembled size basic rack width                                   | 2060 mm           |
| Height                                                            | 3000 mm           |
| Material of storage level                                         | Chipboard shelf   |
| Storage shelf depth                                               | 600 mm            |
| Customer assembly                                                 | yes               |
| Number of storage levels                                          | 5                 |
| Depth                                                             | 637 mm            |
| Rack depth                                                        | 600 mm            |
| Rack width                                                        | 2000 mm           |
| Rack height                                                       | 3000 mm           |
| Shelf load capacity                                               | 400 kg            |
| maximum bay load                                                  | 1800 kg           |
| Workbench/desk load capacity - maximum distributed load (on wood) | 400 kg            |
| Insert thickness                                                  | 19 mm             |
| Cross beam height                                                 | 65 mm             |
| Height adjustment interval                                        | 25 mm             |
| Type of installation                                              | Plug-in racking   |
| Material                                                          | galvanised        |
| Product name attribute                                            | Depth 600 mm      |
| Type of product                                                   | Wide-span racking |
|                                                                   |                   |