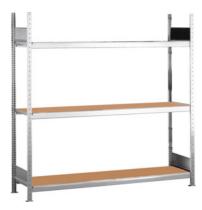

### Version:

Galvanised T-profile frames. With 19 mm chipboard shelves. Storage shelf levels adjustable at 25 mm intervals. Simple plug-in cross pieces ensure quick assembly. Maximum **load per shelf:** 400 kg. **Load per bay:** for height 2000 mm 1200 kg, for 2500 mm 1600 kg, for 3000 mm 2000 kg.

# **Technical description**

| Number of storage levels                                          | 4                 |
|-------------------------------------------------------------------|-------------------|
| Width                                                             | 2560 mm           |
| Rack installation                                                 | Basic rack        |
| Customer assembly                                                 | yes               |
| Shelf width                                                       | 2500 mm           |
| Height                                                            | 2500 mm           |
| Storage shelf depth                                               | 500 mm            |
| Material of storage level                                         | Chipboard shelf   |
| Assembled size basic rack width                                   | 2560 mm           |
| Depth                                                             | 537 mm            |
| Rack depth                                                        | 500 mm            |
| Rack width                                                        | 2500 mm           |
| Rack height                                                       | 2500 mm           |
| Shelf load capacity                                               | 400 kg            |
| maximum bay load                                                  | 1600 kg           |
| Workbench/desk load capacity - maximum distributed load (on wood) | 400 kg            |
| Insert thickness                                                  | 19 mm             |
| Cross beam height                                                 | 65 mm             |
| Height adjustment interval                                        | 25 mm             |
| Type of installation                                              | Plug-in racking   |
| Material                                                          | galvanised        |
| Product name attribute                                            | Depth 500 mm      |
| Type of product                                                   | Wide-span racking |