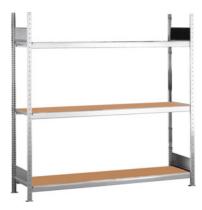

### Version:

Galvanised T-profile frames. With 19 mm chipboard shelves. Storage shelf levels adjustable at 25 mm intervals. Simple plug-in cross pieces ensure quick assembly. Maximum **load per shelf:** 400 kg. **Load per bay:** for height 2000 mm 1200 kg, for 2500 mm 1600 kg, for 3000 mm 2000 kg.

# **Technical description**

| Number of storage levels                                          | 4                 |
|-------------------------------------------------------------------|-------------------|
| Rack installation                                                 | Basic rack        |
| Customer assembly                                                 | yes               |
| Material of storage level                                         | Chipboard shelf   |
| Shelf width                                                       | 1500 mm           |
| Height                                                            | 2500 mm           |
| Width                                                             | 1560 mm           |
| Assembled size basic rack width                                   | 1560 mm           |
| Storage shelf depth                                               | 500 mm            |
| Depth                                                             | 537 mm            |
| Rack depth                                                        | 500 mm            |
| Rack width                                                        | 1500 mm           |
| Rack height                                                       | 2500 mm           |
| Shelf load capacity                                               | 400 kg            |
| maximum bay load                                                  | 1600 kg           |
| Workbench/desk load capacity - maximum distributed load (on wood) | 400 kg            |
| Insert thickness                                                  | 19 mm             |
| Cross beam height                                                 | 65 mm             |
| Height adjustment interval                                        | 25 mm             |
| Type of installation                                              | Plug-in racking   |
| Material                                                          | galvanised        |
| Product name attribute                                            | Depth 500 mm      |
| Type of product                                                   | Wide-span racking |