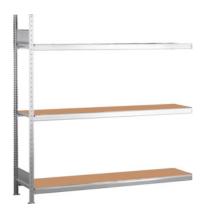

## Wide-span add-on rack, Depth 500 mm, Height / Shelf width: 2000/1500mm

### Version:

Galvanised T-profile frames. With 19 mm chipboard shelves. Storage shelf levels adjustable at 25 mm intervals. Simple plug-in cross pieces ensure quick assembly. Maximum **load per shelf:** 400 kg. **Load per bay:** for height 2000 mm 1200 kg, for 2500 mm 1600 kg, for 3000 mm 2000 kg.

# Description: Assembled size:

**basic rack:** Nominal length + 60 mm **Extension rack:** Nominal length + 6 mm

Overall depth of the rack: Nominal depth + 37 mm

Height of the cross beams: 65 mm