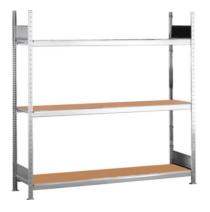

## Wide-span basic rack, Depth 500 mm, Height / Shelf width: 2000/2000mm

#### Version:

Galvanised T-profile frames. With 19 mm chipboard shelves. Storage shelf levels adjustable at 25 mm intervals. Simple plug-in cross pieces ensure quick assembly. Maximum **load per shelf:** 400 kg. **Load per bay:** for height 2000 mm 1200 kg, for 2500 mm 1600 kg, for 3000 mm 2000 kg. **Description:** 

#### **Assembled size:**

**basic rack:** Nominal length + 60 mm

**Extension rack:** Nominal length + 6 mm

Overall depth of the rack: Nominal depth + 37 mm

Height of the cross beams: 65 mm

Note:

- The storage shelves are inserted in segments to suit the compartment width. Segments: 750 mm and 1000 mm.
- · Floor and wall fastenings are not included. Suitable floor anchoring No. 990854.
- Wide-span racking WS 2000 is compatible with storage shelf racking No. 990500 990554, to which other dimensions and components also relate. We will be happy to quote you further options. If you are interested, please contact us.
- The free unsupported length (K) must not be more than 600 mm. The permissible bay load must be reduced by the amount of this shelf.
- · Supplied for self-assembly, saving freight costs. Delivered unassembled.

# **Technical description**

| Width                                                                | 2060 mm           |
|----------------------------------------------------------------------|-------------------|
| Rack installation                                                    | Basic rack        |
| Material of storage level                                            | Chipboard shelf   |
| Number of storage levels                                             | 3                 |
| Assembled size basic rack width                                      | 2060 mm           |
| Shelf width                                                          | 2000 mm           |
| Customer assembly                                                    | yes               |
| Storage shelf depth                                                  | 500 mm            |
| Height                                                               | 2000 mm           |
| Depth                                                                | 537 mm            |
| Rack depth                                                           | 500 mm            |
| Rack width                                                           | 2000 mm           |
| Rack height                                                          | 2000 mm           |
| Shelf load capacity                                                  | 400 kg            |
| maximum bay load                                                     | 1200 kg           |
| Workbench/desk load capacity - maximum distributed<br>load (on wood) | 400 kg            |
| Insert thickness                                                     | 19 mm             |
| Cross beam height                                                    | 65 mm             |
| Height adjustment interval                                           | 25 mm             |
| Type of installation                                                 | Plug-in racking   |
| Material                                                             | galvanised        |
| Product name attribute                                               | Depth 500 mm      |
| Type of product                                                      | Wide-span racking |